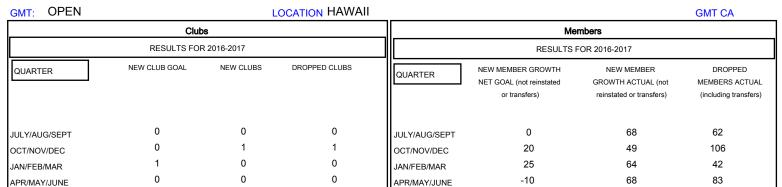

## MONTHLY MEMBERSHIP PROGRESS REPORT

District 50

Results as of: 6/30/2017

| DROPPED CLUBS: 1  DROPPED MEMBERS |     | 44 CLUBS OF 62 ADDED 1 OR MORE<br>NEW MEMBERS | GENDER DISTRIBU<br>MALE<br>FEMALE | 1,002 (56.67%)<br>766 (43.33%) |     |
|-----------------------------------|-----|-----------------------------------------------|-----------------------------------|--------------------------------|-----|
| DECEASED                          | 21  | CLICK HERE FOR CUMULATIVE  MEMBERSHIP DATA    | TOTAL FAMILY UNIT MEMBERS         |                                | 240 |
| CLUB CANCELLED                    | 7   |                                               | FAMILY MEMBERS PAYING HALF 1      |                                | 407 |
| OTHER                             | 265 |                                               |                                   |                                | 127 |
| TOTAL                             | 293 |                                               | 5020                              |                                |     |