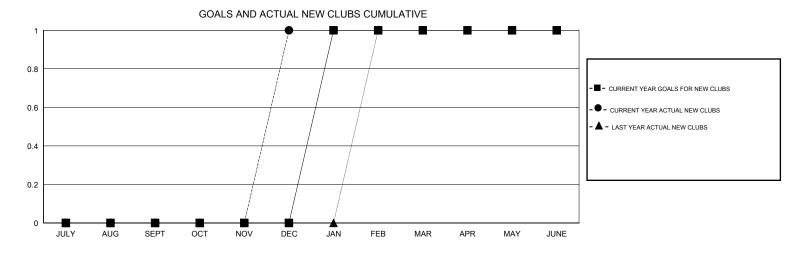

## MONTHLY MEMBERSHIP PROGRESS REPORT

District 50

Results as of: 6/30/2017

| DROPPED CLUBS: 1  DROPPED MEMBERS |     | 44 CLUBS OF 62 ADDED 1 OR MORE<br>NEW MEMBERS | GENDER DISTRIBU<br>MALE<br>FEMALE | 1,002 (56.67%)<br>766 (43.33%) |     |
|-----------------------------------|-----|-----------------------------------------------|-----------------------------------|--------------------------------|-----|
| DECEASED                          | 21  | CLICK HERE FOR CUMULATIVE  MEMBERSHIP DATA    | TOTAL FAMILY UNIT MEMBERS         |                                | 240 |
| CLUB CANCELLED                    | 7   |                                               | FAMILY MEMBERS PAYING HALF 1      |                                | 407 |
| OTHER                             | 265 |                                               |                                   |                                | 127 |
| TOTAL                             | 293 |                                               | 5020                              |                                |     |