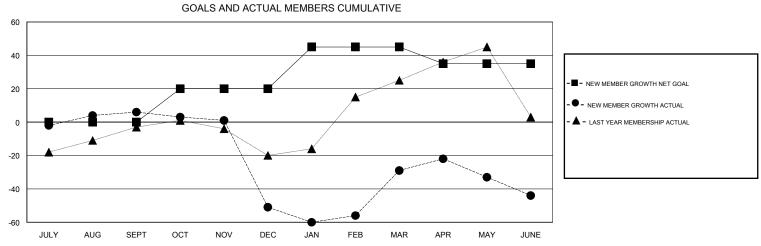

## MONTHLY MEMBERSHIP PROGRESS REPORT

District 50

Results as of: 6/30/2017

| DROPPED CLUBS: 1  DROPPED MEMBERS |     | 44 CLUBS OF 62 ADDED 1 OR MORE<br>NEW MEMBERS | GENDER DISTRIBU<br>MALE<br>FEMALE | 1,002 (56.67%)<br>766 (43.33%) |     |
|-----------------------------------|-----|-----------------------------------------------|-----------------------------------|--------------------------------|-----|
| DECEASED                          | 21  | CLICK HERE FOR CUMULATIVE  MEMBERSHIP DATA    | TOTAL FAMILY UNIT MEMBERS         |                                | 240 |
| CLUB CANCELLED                    | 7   |                                               | FAMILY MEMBERS PAYING HALF 1      |                                | 407 |
| OTHER                             | 265 |                                               |                                   |                                | 127 |
| TOTAL                             | 293 |                                               | 5020                              |                                |     |